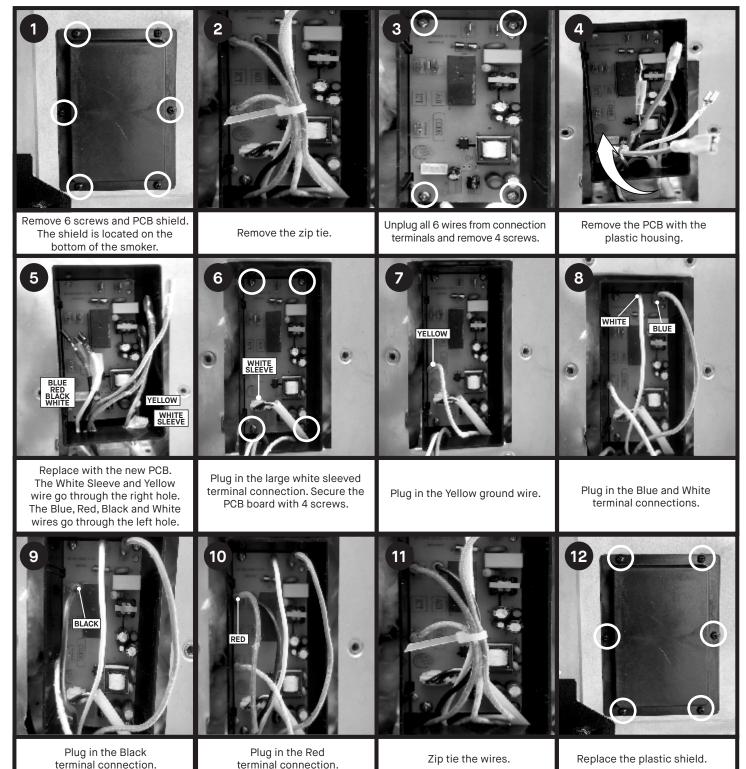

# MASTERBUILT

### Access/Replacement: Power Circuit Board (PCB)

### MB20070924

## CAUTION

- Always remove plug from outlet before servicing your smoker.
- · Make sure your smoker has fully cooled to avoid burns.
- · Some components may have sharp edges. Use caution to avoid injury.

Tool needed for access and replacement: Phillips head screwdriver.