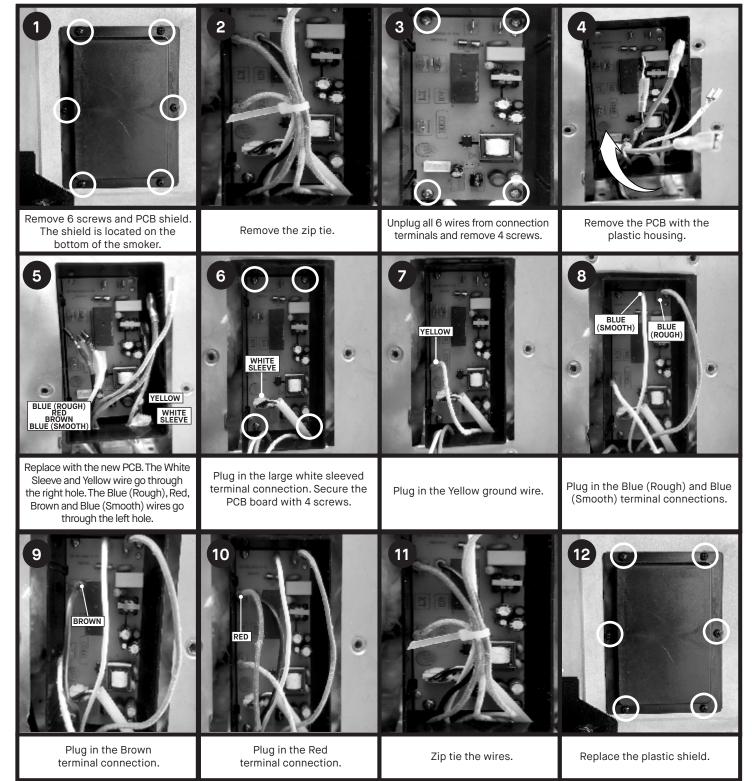

## MASTERBUILT

### Access/Replacement: Power Circuit Board (PCB)

### MB20072024, MB20072124, MB20072224

### CAUTION

- Always remove plug from outlet before servicing your smoker.
- Make sure your smoker has fully cooled to avoid burns.
- · Some components may have sharp edges. Use caution to avoid injury.

Tool needed for access and replacement: Phillips head screwdriver.